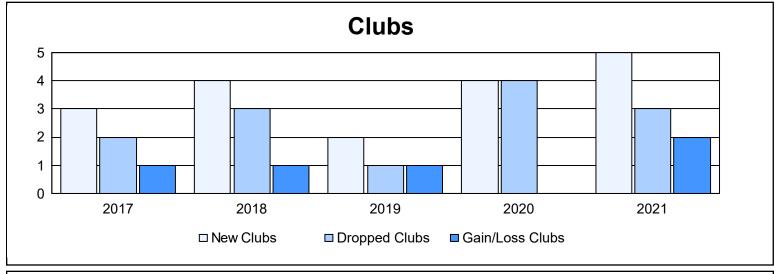

District B 1 As of June 2021 Cumulative

| Year      | New<br>Clubs | Dropped<br>Clubs | Gain/<br>Loss<br>Clubs | New<br>Members | Charter<br>Members | Reinstate<br>Members | Transfer<br>Members | Total<br>Member<br>Added | Total<br>Members<br>Dropped | Gain/<br>Loss<br>Members |
|-----------|--------------|------------------|------------------------|----------------|--------------------|----------------------|---------------------|--------------------------|-----------------------------|--------------------------|
| 2016-2017 | 3            | 2                | 1                      | 215            | 87                 | 24                   | 1                   | 327                      | 224                         | 103                      |
| 2017-2018 | 4            | 3                | 1                      | 195            | 106                | 28                   | 4                   | 333                      | 331                         | 2                        |
| 2018-2019 | 2            | 1                | 1                      | 193            | 56                 | 22                   | 7                   | 278                      | 328                         | -50                      |
| 2019-2020 | 4            | 4                | 0                      | 77             | 93                 | 56                   | 12                  | 238                      | 298                         | -60                      |
| 2020-2021 | 5            | 3                | 2                      | 107            | 116                | 24                   | 10                  | 257                      | 279                         | -22                      |
| Average   | 4            | 3                | 1                      | 157            | 92                 | 31                   | 7                   | 287                      | 292                         | -5                       |