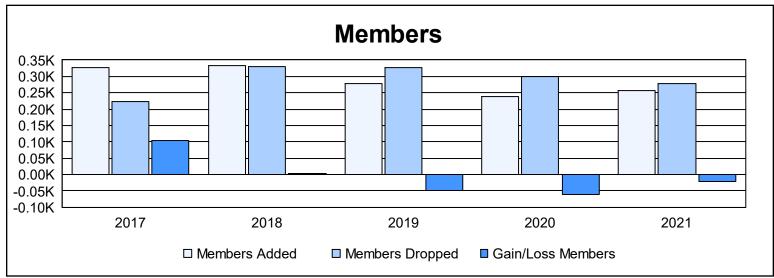

District B 1 As of June 2021 Cumulative

| Year      | New<br>Clubs | Dropped<br>Clubs | Gain/<br>Loss<br>Clubs | New<br>Members | Charter<br>Members | Reinstate<br>Members | Transfer<br>Members | Total<br>Member<br>Added | Total<br>Members<br>Dropped | Gain/<br>Loss<br>Members |
|-----------|--------------|------------------|------------------------|----------------|--------------------|----------------------|---------------------|--------------------------|-----------------------------|--------------------------|
| 2016-2017 | 3            | 2                | 1                      | 215            | 87                 | 24                   | 1                   | 327                      | 224                         | 103                      |
| 2017-2018 | 4            | 3                | 1                      | 195            | 106                | 28                   | 4                   | 333                      | 331                         | 2                        |
| 2018-2019 | 2            | 1                | 1                      | 193            | 56                 | 22                   | 7                   | 278                      | 328                         | -50                      |
| 2019-2020 | 4            | 4                | 0                      | 77             | 93                 | 56                   | 12                  | 238                      | 298                         | -60                      |
| 2020-2021 | 5            | 3                | 2                      | 107            | 116                | 24                   | 10                  | 257                      | 279                         | -22                      |
| Average   | 4            | 3                | 1                      | 157            | 92                 | 31                   | 7                   | 287                      | 292                         | -5                       |